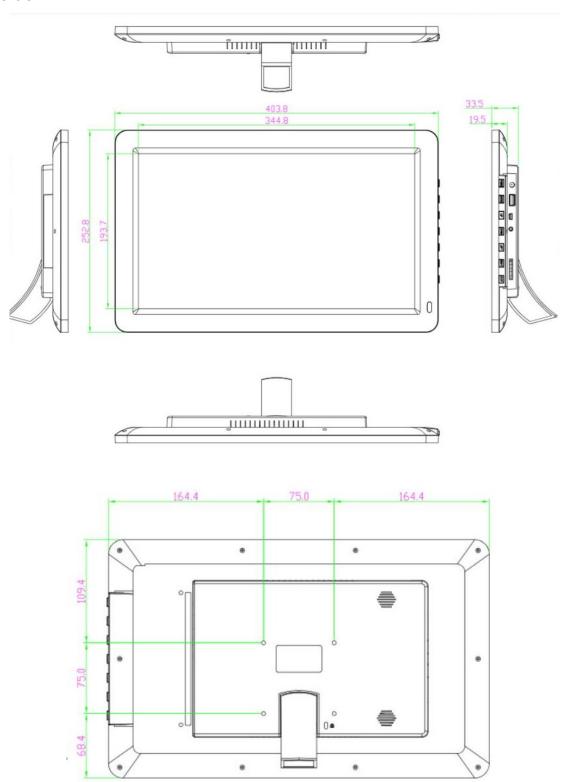

#### **Dimension:**

Permaplay Media Solutions GmbH - Aschmattstr. 8 - 76532 Baden-Baden Tel.: +49(0)7221 702222-0 - Fax: +49(0)7221 702222-9 - info@permaplay.de - www.permaplay.de